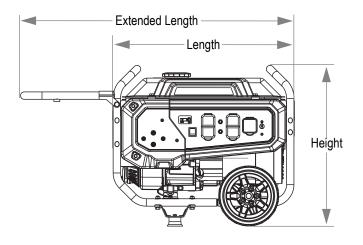

## **Dimensions and Weights**

| Length in (mm)           | 24 (610)     |
|--------------------------|--------------|
| Width in (mm)            | 22.5 (570.5) |
| Height in (mm)           | 21.3 (541.5) |
| Extended Length in (mm)  | 36.5 (924)   |
| Carton Length in (mm)    | 27.2 (690)   |
| Carton Width in (mm)     | 17.9 (455)   |
| Carton Height in (mm)    | 19.7 (500)   |
| Unit Weight lbs (kg)     | 105 (47.6)   |
| Shipping Weight lbs (kg) | 112 (50.8)   |