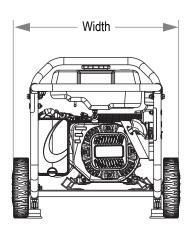

## **Dimensions and Weights**

| Length in (mm)           | 24 (610)     |
|--------------------------|--------------|
| Width in (mm)            | 22.5 (570.5) |
| Height in (mm)           | 21.3 (541.5) |
| Extended Length in (mm)  | 36.5 (924)   |
| Carton Length in (mm)    | 27.2 (690)   |
| Carton Width in (mm)     | 17.9 (455)   |
| Carton Height in (mm)    | 19.7 (500)   |
| Unit Weight lbs (kg)     | 105 (47.6)   |
| Shipping Weight lbs (kg) | 112 (50.8)   |