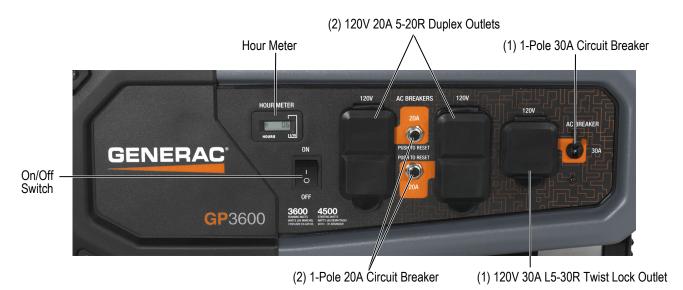

#### **Control Panel**

<sup>\*</sup>Increases electrical current upon demand above rated output when starting electric motors